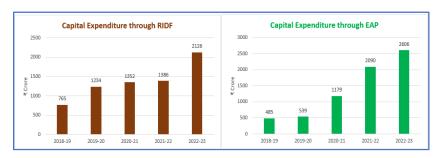

| Financial<br>Year | Category                           | No.of<br>borrowers | Amount<br>Disbursed<br>(in Rs.<br>crore) |
|-------------------|------------------------------------|--------------------|------------------------------------------|
| 2021-22           | Ι                                  | 8,19,013           | 1493                                     |
| 2022-23           | I                                  | 53,726             | 107                                      |
| 2022-23           | II                                 | 97,938             | 190                                      |
| 2023-24           | III<br>(Phase-I) upto<br>Rs. 25000 | 2,22,949           | 291                                      |
|                   | Total                              | 11,93,626          | 2081                                     |

- This year, we will extend support to those poor women borrowers under category-III, whose accounts have become non-performing assets as on 31st March 2021 and have an outstanding principal amount from Rs. 25,001 up to Rs. 50,000.
- I allocate a sum of Rs. 550 crore for this scheme during the Financial Year 2024-25.

and 437% in the last five years respectively. The graphical representation of the same is as below:

- 24. At present, there are 18 ongoing and 8 pipeline EAPs with total project cost of Rs.37,700 crore and Rs.20,364 crore respectively in the State. With total projects worth Rs.58,064 crore, Assam stands as one of the biggest beneficiaries of EAPs. The list of these Projects is at Annexure A & B.
- 25. Due to increase in our capacities and better coordination at different levels, Government of Assam has benefitted greatly from Scheme for Special Assistance to States for Capital Investment(SASCI), 50-years interest free loan from Government of India in the last four years. Release of funds to Assam under the Scheme has soared by more than 10 times in last 4 years.