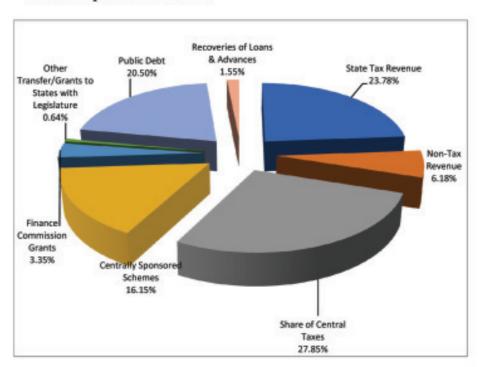

| Financial<br>Year | Category                           | No.of<br>borrowers | Amount<br>Disbursed<br>(in Rs.<br>crore) |
|-------------------|------------------------------------|--------------------|------------------------------------------|
| 2021-22           | Ι                                  | 8,19,013           | 1493                                     |
| 2022-23           | I                                  | 53,726             | 107                                      |
| 2022-23           | II                                 | 97,938             | 190                                      |
| 2023-24           | III<br>(Phase-I) upto<br>Rs. 25000 | 2,22,949           | 291                                      |
|                   | Total                              | 11,93,626          | 2081                                     |